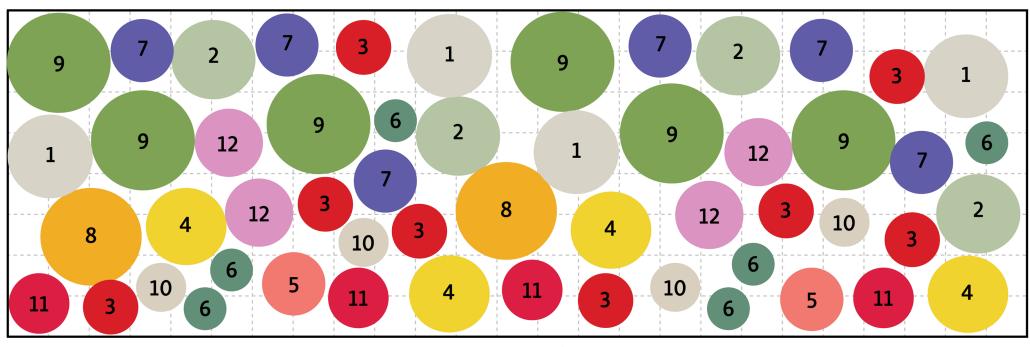

## **Butterfly Bounty**

This design combines two standard 100 square foot Butterfly Bounty gardens into one larger 200 square foot garden to fill your new landscape.

8' x 25' rectangle SUGGESTED FRONT SIDE OF GARDEN

## Key

- 1. Common White Yarrow (Qty. 4)
- 2. Blue Grama Grass (Qty. 4)
- 3. Red Bee Balm (Qty. 8)
- 4. Chocolate Flower (Qty. 4)
- 5. Coronado® Hyssop (Qty. 2)
- 6. Blue Stonecrop (Qty. 6)

- 7. Fassen's Catmint (Qty. 6)
- 8. Gay Butterfly (Qty. 2)
- 9. Little Bluestem Grass (Qty. 6)
- 10. Pearly Everlasting (Qty. 4)
- 11. Pineleaf Penstemon (Qty. 4)
- 12. Purple Coneflower (Qty. 4)

1 box = 1 square foot

Maps reflect showy bloom or foliage color.