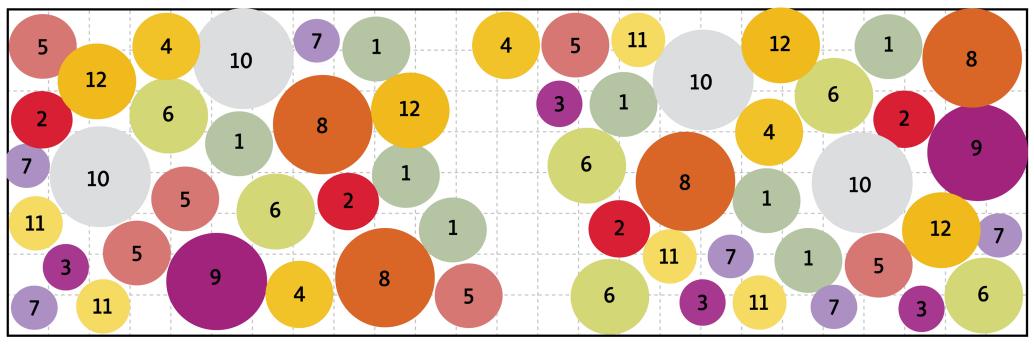

## **Curbside Charm**

This design combines two standard 100 square foot Curbside Charm gardens into one larger 200 square foot garden to fill your new landscape.

8' x 25' rectangle SUGGESTED FRONT SIDE OF GARDEN

## Key

- 1. Blonde Ambition Blue Grama Grass (Qty. 8)
- 2. Furman's Red Salvia (Qty. 4)
- 3. Fire Spinner® Iceplant (Qty. 4)
- 4. Lavender Cotton (Qty. 4)
- 5. Mixed Colors Coneflower (Qty. 6)
- 6. Moonbeam Coreopsis (Qty. 6)

- 7. Native Gayfeather (Qty. 6)
- 8. Navajo Sunset Hyssop (Qty. 4)
- 9. Prairie Winecups (Qty. 2)
- 10. White Yarrow (Qty. 4)
- 11. Yellow Iceplant (Qty. 4)
- 12. Black-Eyed Susan (Qty. 4)

1 box = 1 square foot

Maps reflect showy bloom or foliage color.